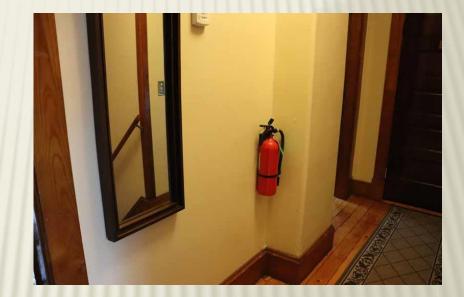

### MTL LODGE FIRE SAFETY



By Tom Knudsen



### WE FEEL THAT THE LODGE IS THE SAFEST BUILDING OF ITS KIND IN VERMONT.



























\* FULL FIRE SPRINKLER SYSTEM WITH DESIGNATED WATER SUPPLY AND SMOKE DETECTORS THROUGHOUT \* 3 FIRE DOORS CLOSE AUTOMATICALLY WHEN ALARM ACTIVATED OR POWER FAILURE



- \* REINFORCED BEDROOM DOORS
- **×** EXTRA SHEETROCKING

\* OUR HEATING SYSTEM IS AN ALL NEW PROPANE BOILER AND ELECTRICAL SYSTEMS-ALL ARE IN TOP CONDITION



- \* CENTRAL ALARM MONITORING ANNUNCIATOR PANEL NEXT TO FRONT DOOR IN PARLOR
- \* ALARM PULL STATIONS AT ALL MAIN LEVEL ENTRY DOORS





### \* DRY POWDER EXTINGUISHERS THROUGHOUT





#### \* MANY EXIT OPTIONS FROM FIRST FLOOR AND SEVERAL FROM UPPER FLOORS.





- \* STAIRWAY FROM SECOND FLOOR PROTECTED BY FIRE DOOR
- \* NEW THIRD FLOOR DORM AREA HAS STAIRWAY TO HALLWAY OF RENTAL APARTMENTS





## **PROPANE FIREPLACE**



#### USE CAUTION AROUND THE PROPANE FIREPLACE



# THE KITCHEN

- \* THE KITCHEN COULD BE A LIKELY FIRE SOURCE
- \* NEVER PUT WATER ON A GREASE FIRE. INSTEAD, DROP A LID ON THE PAN OR USE EXTINGUISHER OR BAKING SODA.
- \* USE CAUTION WITH LOOSE CLOTHING AROUND THE STOVES



× DO NOT BLOCK THE FIRE DOOR WITH PERSONAL BAGS



### SAFE PRACTICES PON'T ASSUME ALARM IS FALSE!

- \* KNOW YOUR ROOMMATES. ALERT OTHERS AND GET OUT.
- \* MEET AT NORTH PARKING LOT.
- \* BE PREPARED WITH COAT, SHOES AND KEYS READILY AVAILABLE

- \* IN HEAVY SMOKE, STAY LOW WI