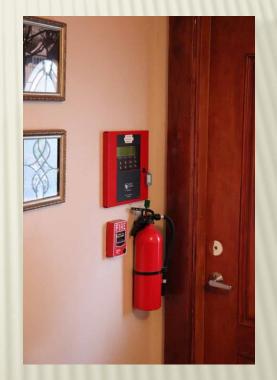

- \* REINFORCED BEDROOM DOORS
- **×** EXTRA SHEETROCKING

\* OUR HEATING SYSTEM IS AN ALL NEW PROPANE BOILER AND ELECTRICAL SYSTEMS-ALL ARE IN TOP CONDITION

- \* CENTRAL ALARM MONITORING ANNUNCIATOR PANEL NEXT TO FRONT DOOR IN PARLOR
- \* ALARM PULL STATIONS AT ALL MAIN LEVEL ENTRY DOORS

### \* DRY POWDER EXTINGUISHERS THROUGHOUT