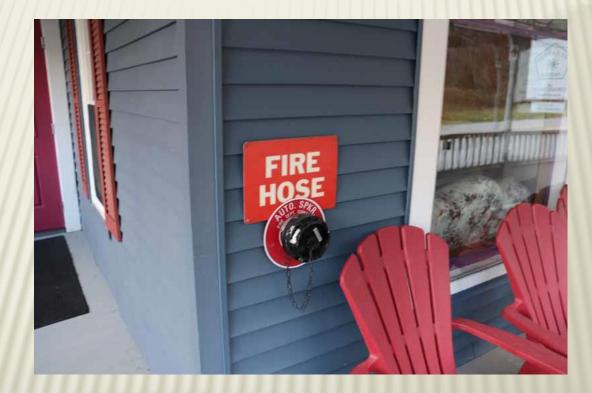

### WE FEEL THAT THE LODGE IS THE SAFEST BUILDING OF ITS KIND IN VERMONT.

\* FULL FIRE SPRINKLER SYSTEM WITH DESIGNATED WATER SUPPLY AND SMOKE DETECTORS THROUGHOUT \* 3 FIRE DOORS CLOSE AUTOMATICALLY WHEN ALARM ACTIVATED OR POWER FAILURE

### \* DRY POWDER EXTINGUISHERS THROUGHOUT