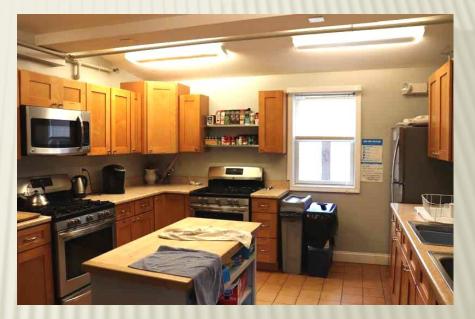

# THE KITCHEN

- \* THE KITCHEN COULD BE A LIKELY FIRE SOURCE
- \* NEVER PUT WATER ON A GREASE FIRE. INSTEAD, DROP A LID ON THE PAN OR USE EXTINGUISHER OR BAKING SODA.
- \* USE CAUTION WITH LOOSE CLOTHING AROUND THE STOVES

× DO NOT BLOCK THE FIRE DOOR WITH PERSONAL BAGS