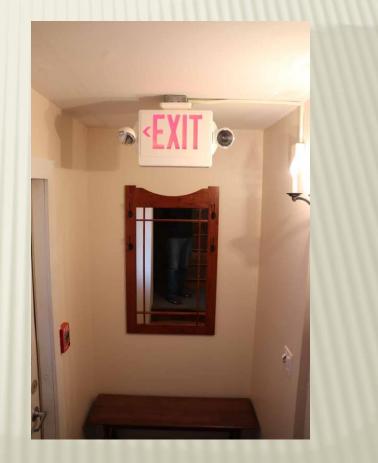

#### \* MANY EXIT OPTIONS FROM FIRST FLOOR AND SEVERAL FROM UPPER FLOORS.

- \* STAIRWAY FROM SECOND FLOOR PROTECTED BY FIRE DOOR
- \* NEW THIRD FLOOR DORM AREA HAS STAIRWAY TO HALLWAY OF RENTAL APARTMENTS