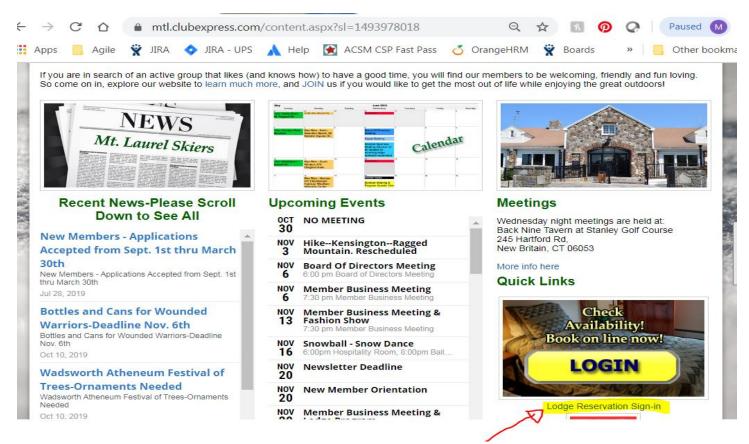

#### 1) Go to the MTL Website (MTLSKI.com)

#### Select to enter the Lodge Reservation Sign In